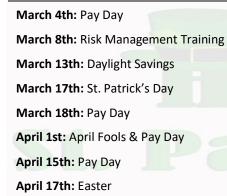

#### **UPCOMING HOLIDAYS & EVENTS**

April 29th: Pay Day May 8th: Mother's Day May 13th: Pay Day May 27th: Pay Day May 30th: Memorial Day & Company Closed June 10th: Pay Day June 19th: Father's Day

June 24th: Pay Day